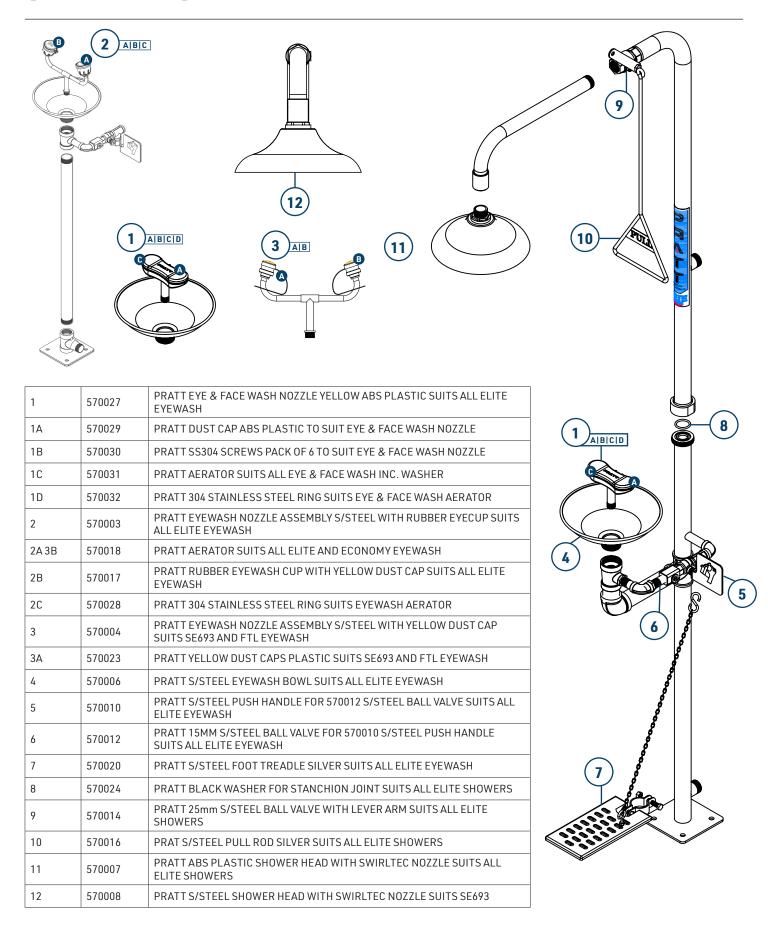

|
| MINIMUM PERFORMANCE REQUIREMENTS             | 210kPa / 30PSI *Caution should be taken when pressure exceeds 550 kPa |
| FLOW OUTPUT (AT MIN PERFORMANCE REQUIREMENT) | Shower: 80 LPM Eye Wash: 15 LPM Eye-Face Wash: 30 LPM                 |
| WEIGHT(KG)                                   | 5                                                                     |
| DIMENSIONS (CM)                              | 61 X 33 X 46                                                          |

Installation of emergency showers, eye and eye/face wash equipment shall be in accordance with AS/NZS4775 or ANSI Standard Z358.1 - whichever is applicable to the installation. PRATT Safety advises due to ongoing research and development, specifications may change without notice.



### **SPARE PARTS**