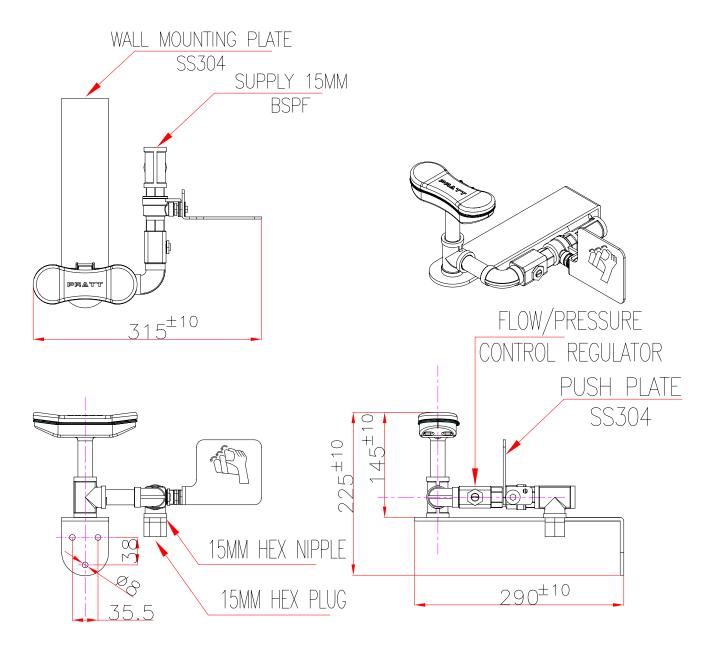

## PRATT WALL MOUNTED EYE & FACE WASH NO BOWL & NO FOOT TREADLE

| TECHNICAL INFORMATION                        |                                                                       |
|----------------------------------------------|-----------------------------------------------------------------------|
| INLET CONNECTION                             | 15mm BSPF                                                             |
| WATER SUPPLY-LINE SIZE                       | 15mm *Must be hydraulically sized to meet requirements.               |
| MINIMUM PERFORMANCE REQUIREMENTS             | 210kPa / 30PSI *Caution should be taken when pressure exceeds 550 kPa |
| FLOW OUTPUT (AT MIN PERFORMANCE REQUIREMENT) | Shower: 80 LPM Eye Wash: 15 LPM Eye-Face Wash: 30 LPM                 |
| WEIGHT(KG)                                   | 5                                                                     |
| DIMENSIONS (CM)                              | 61 X 33 X 46                                                          |