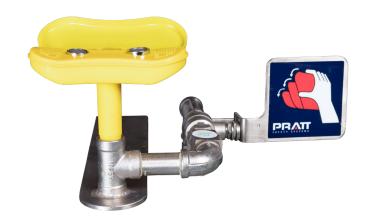

# PRATT WALL MOUNTED EYE & FACE WASH NO BOWL & NO FOOT TREADLE

- Eyewash pipework and fittings are 304SS
- No Bowl
- Hand Operated via Push Handle
- ABS Eye/Face Wash Nozzle Assembly